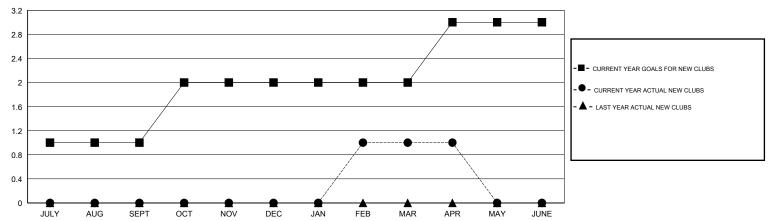

# LOCATION NEW MEXICO

 $\mathsf{GMT}\;\mathsf{CA}\;1$ 

| Clubs         |                  |                     |                            |                             | Members               |                    |                            |                              |                             |  |
|---------------|------------------|---------------------|----------------------------|-----------------------------|-----------------------|--------------------|----------------------------|------------------------------|-----------------------------|--|
|               | RESU             | LTS FOR 2013-2014   |                            |                             | RESULTS FOR 2013-2014 |                    |                            |                              |                             |  |
| QUARTER       | NEW CLUB<br>GOAL | ACTUAL NEW<br>CLUBS | ACTUAL<br>DROPPED<br>CLUBS | ACTUAL NET<br>GAIN/<br>LOSS | QUARTER               | NEW MEMBER<br>GOAL | ACTUAL TOTAL MEMBERS ADDED | ACTUAL<br>DROPPED<br>MEMBERS | ACTUAL NET<br>GAIN/<br>LOSS |  |
| JULY/AUG/SEPT | 1                | 0                   | 0                          | 0                           | JULY/AUG/SEPT         | 31                 | 16                         | 24                           | -8                          |  |
| OCT/NOV/DEC   | 1                | 0                   | 0                          | 0                           | OCT/NOV/DEC           | 16                 | 12                         | 23                           | -11                         |  |
| JAN/FEB/MAR   | 0                | 1                   | 0                          | 1                           | JAN/FEB/MAR           | 40                 | 26                         | 19                           | 7                           |  |
| APR/MAY/JUNE  | 1                | 0                   | 0                          | 0                           | APR/MAY/JUNE          | 7                  | 9                          | 1                            | 8                           |  |

### GOALS AND ACTUAL NEW CLUBS CUMULATIVE