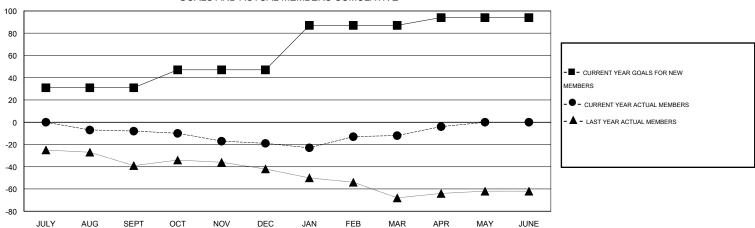

# LOCATION NEW MEXICO

 $\mathsf{GMT}\;\mathsf{CA}\;1$ 

| Clubs         |                  |                     |                            |                             | Members               |                    |                            |                              |                             |  |
|---------------|------------------|---------------------|----------------------------|-----------------------------|-----------------------|--------------------|----------------------------|------------------------------|-----------------------------|--|
|               | RESU             | LTS FOR 2013-2014   |                            |                             | RESULTS FOR 2013-2014 |                    |                            |                              |                             |  |
| QUARTER       | NEW CLUB<br>GOAL | ACTUAL NEW<br>CLUBS | ACTUAL<br>DROPPED<br>CLUBS | ACTUAL NET<br>GAIN/<br>LOSS | QUARTER               | NEW MEMBER<br>GOAL | ACTUAL TOTAL MEMBERS ADDED | ACTUAL<br>DROPPED<br>MEMBERS | ACTUAL NET<br>GAIN/<br>LOSS |  |
| JULY/AUG/SEPT | 1                | 0                   | 0                          | 0                           | JULY/AUG/SEPT         | 31                 | 16                         | 24                           | -8                          |  |
| OCT/NOV/DEC   | 1                | 0                   | 0                          | 0                           | OCT/NOV/DEC           | 16                 | 12                         | 23                           | -11                         |  |
| JAN/FEB/MAR   | 0                | 1                   | 0                          | 1                           | JAN/FEB/MAR           | 40                 | 26                         | 19                           | 7                           |  |
| APR/MAY/JUNE  | 1                | 0                   | 0                          | 0                           | APR/MAY/JUNE          | 7                  | 9                          | 1                            | 8                           |  |

#### GOALS AND ACTUAL MEMBERS CUMULATIVE

| DROPPED CLUBS: 0  DROPPED MEMBERS   |                     | 11 CLUBS OF 28 ADDED 1 OR MORE NEW MEMBERS | GENDER DISTRIBUTION           MALE         381 (63.29%)           FEMALE         221 (36.71%) |   |                 |
|-------------------------------------|---------------------|--------------------------------------------|-----------------------------------------------------------------------------------------------|---|-----------------|
| DECEASED CLUB CANCELLED OTHER TOTAL | 11<br>0<br>56<br>67 | CLICK HERE FOR HEALTH ASSESSMENT DATA      | FAMILY UNIT MEMBERS HEAD OF HOUSEHOLD NON-HEAD OF HOUSEHOL                                    | D | 127<br>61<br>66 |